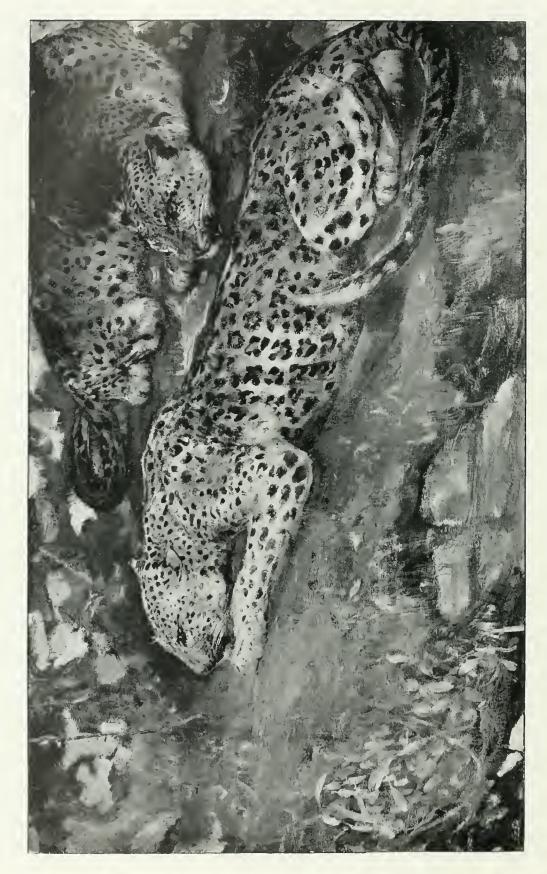

Lion-hunter," and another depicting "East African Leopards."

French Battery by the 52nd Regiment at Waterloo," by Mr. Ernest Crofts. The animal subjects are not very numerous, but Mr. J. M. Swan has rather a strikingly treated design, "The

JAMES SANT, R.A.

IN THE MELLOW AUTUMN LIGHT.

E. A. Watherow, A.R.A.

STUDY OF EAST AFRICAN LEOPARDS.

(By Permission of Messrs. Boussod, Valadon and Co.)

Life-size